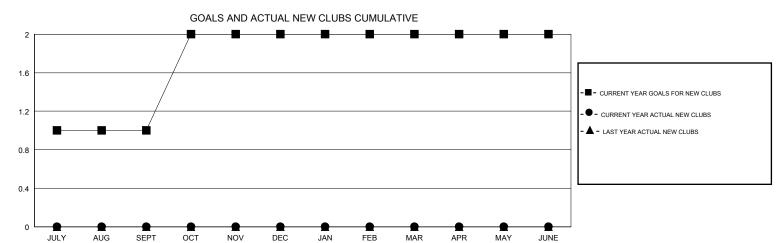

## GMT: LOCATION PRINCE EDWARD ISLAND GMT CA

| Clubs         |               |             |               | Members               |                           |                         |                                              |  |
|---------------|---------------|-------------|---------------|-----------------------|---------------------------|-------------------------|----------------------------------------------|--|
|               | RESULTS FOR   | R 2019-2020 |               | RESULTS FOR 2019-2020 |                           |                         |                                              |  |
| QUARTER       | NEW CLUB GOAL | NEW CLUBS   | DROPPED CLUBS | QUARTER               | MEMBER GROWTH NET<br>GOAL | MEMBER GROWTH<br>ACTUAL | DROPPED MEMBERS ACTUAL (including transfers) |  |
| JULY/AUG/SEPT | 1             | 0           | 0             | JULY/AUG/SEPT         | 45                        | 19                      | 58                                           |  |
| OCT/NOV/DEC   | 1             | 0           | 0             | OCT/NOV/DEC           | 45                        | 50                      | 57                                           |  |
| JAN/FEB/MAR   | 0             | 0           | 0             | JAN/FEB/MAR           | 45                        | 26                      | 46                                           |  |
| APR/MAY/JUNE  | 0             | 0           | 0             | APR/MAY/JUNE          | 45                        | 0                       | 0                                            |  |