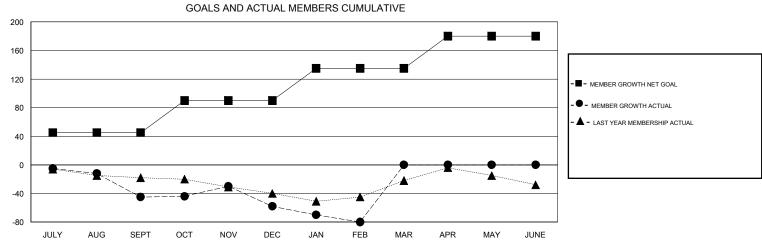

## GMT: LOCATION PRINCE EDWARD ISLAND GMT CA

| Clubs         |               |             |               | Members               |                           |                         |                                              |  |
|---------------|---------------|-------------|---------------|-----------------------|---------------------------|-------------------------|----------------------------------------------|--|
|               | RESULTS FOR   | R 2019-2020 |               | RESULTS FOR 2019-2020 |                           |                         |                                              |  |
| QUARTER       | NEW CLUB GOAL | NEW CLUBS   | DROPPED CLUBS | QUARTER               | MEMBER GROWTH NET<br>GOAL | MEMBER GROWTH<br>ACTUAL | DROPPED MEMBERS ACTUAL (including transfers) |  |
| JULY/AUG/SEPT | 1             | 0           | 0             | JULY/AUG/SEPT         | 45                        | 19                      | 58                                           |  |
| OCT/NOV/DEC   | 1             | 0           | 0             | OCT/NOV/DEC           | 45                        | 50                      | 57                                           |  |
| JAN/FEB/MAR   | 0             | 0           | 0             | JAN/FEB/MAR           | 45                        | 26                      | 46                                           |  |
| APR/MAY/JUNE  | 0             | 0           | 0             | APR/MAY/JUNE          | 45                        | 0                       | 0                                            |  |